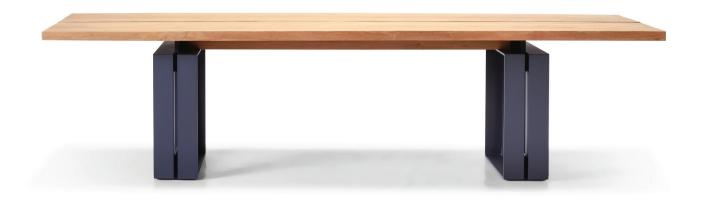

## SAIKO TABLE with RECLAIMED TEAK TOP 245

| Article No. |       | XD 701545-03 | Material                                                                                                                                                                     |
|-------------|-------|--------------|------------------------------------------------------------------------------------------------------------------------------------------------------------------------------|
| Kg          | Net   | : 154 kgs    | Reclaimed teak from central Java, which was<br>carefully extracted from neglected buildings and<br>old warehouse<br>Frame, powder coated aluminum.<br>Available Frame Colour |
|             | Gross | : 181 kgs    |                                                                                                                                                                              |
|             | W     | : 100 cm     |                                                                                                                                                                              |
|             | L     | : 245 cm     |                                                                                                                                                                              |
|             | Н     | : 76 cm      |                                                                                                                                                                              |
|             | Ø     | :            |                                                                                                                                                                              |
|             |       |              |                                                                                                                                                                              |